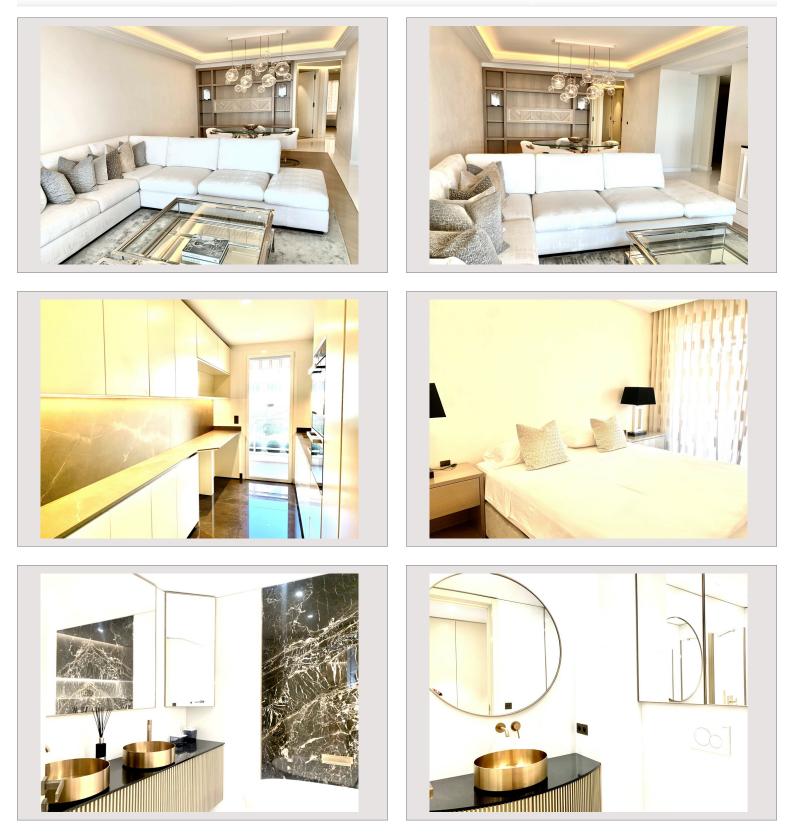

Crossing apartment 3 rooms, views over the Mediterranean sea, the stunning Japanese Garden and the Grimaldi Forum, Layout:

- Large living room
- 2 bedrooms,
- Dressing,
- 2 bathrooms,
- 1 gust toilet
- Independent kitchen
- 2 terraces.

1 parking and 1 cellar complete this property.

Caroli Real Estate 27, boulevard d'Italie 98000 Monaco Phone : +377 93 25 51 22 Fax : +377 92 16 17 00 https://www.caroli-realestate.com